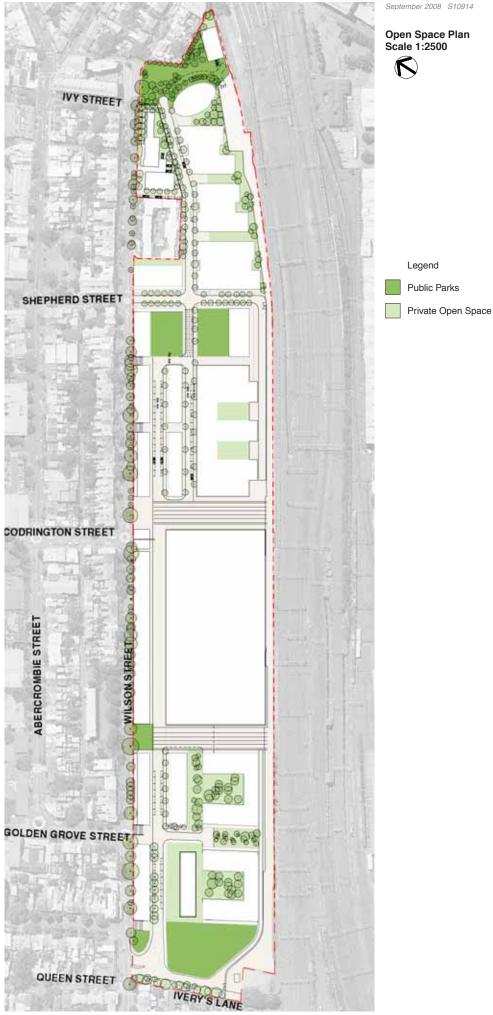

Redfern Waterloo Authority

September 2008 S10914

Redfern Waterloo Authority

September 2008 S10914

Parks and Public Domain Plan Scale 1:2500 R

## Legend

| Public parks to be dedicated  |
|-------------------------------|
| Roads to be dedicated         |
| Public domain to be dedicated |
| Other public domain           |

Approximate 9,401sqm 12,284sqm 744sqm 5,807sqm

Total Public Parks Total Public Domain Total Public Parks & Public Domain

9,401sqm

6,551sqm

15,952sqm (15% of site area)

Redfern Waterloo Authority

September 2008 S10914

Land Use Plan Eastern Site Scale 1:1250