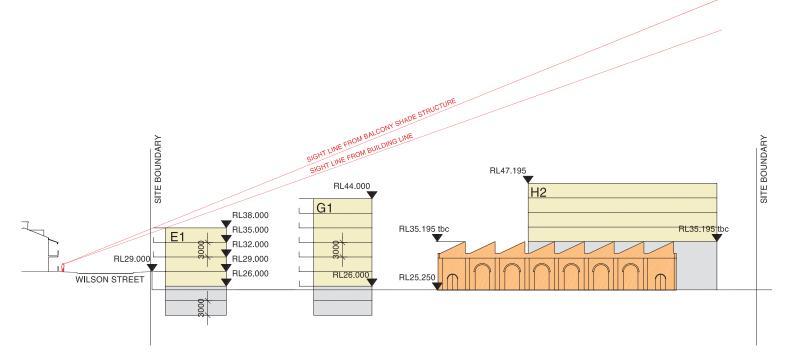

## **Longitudinal Sections**

Redfern Waterloo Authority

North Eveleigh Rail Yard Site

September 2008 S10914

Site Sections -Sight Lines from Wilson Street Scale NTS

Section 2