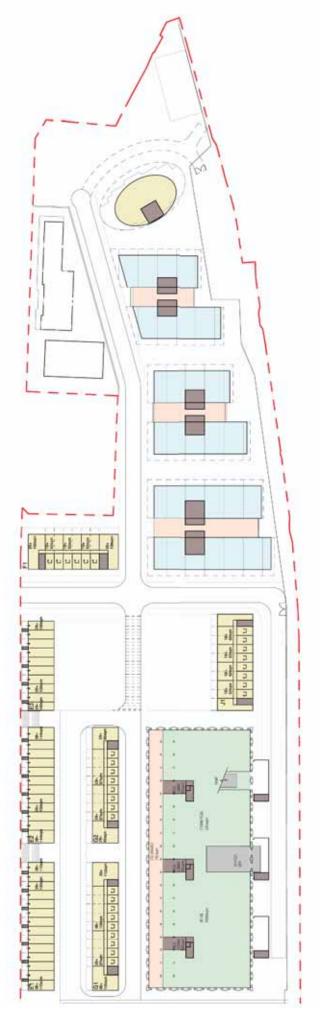

Total Public Parks Total Public Domain Total Public Parks & Public Domain

9,401sqm

6,551sqm

15,952sqm (15% of site area)

Redfern Waterloo Authority

September 2008 S10914

Land Use Plan Eastern Site Scale 1:1250