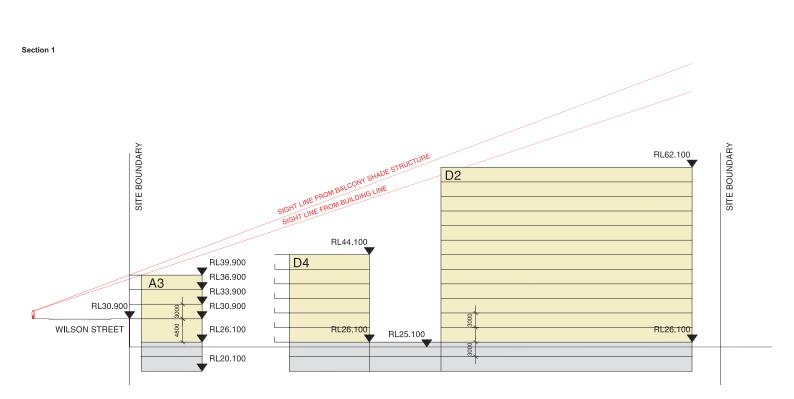

## **Longitudinal Sections**

Redfern Waterloo Authority

North Eveleigh Rail Yard Site

September 2008 S10914

Site Sections -Sight Lines from Wilson Street Scale NTS

Section 2