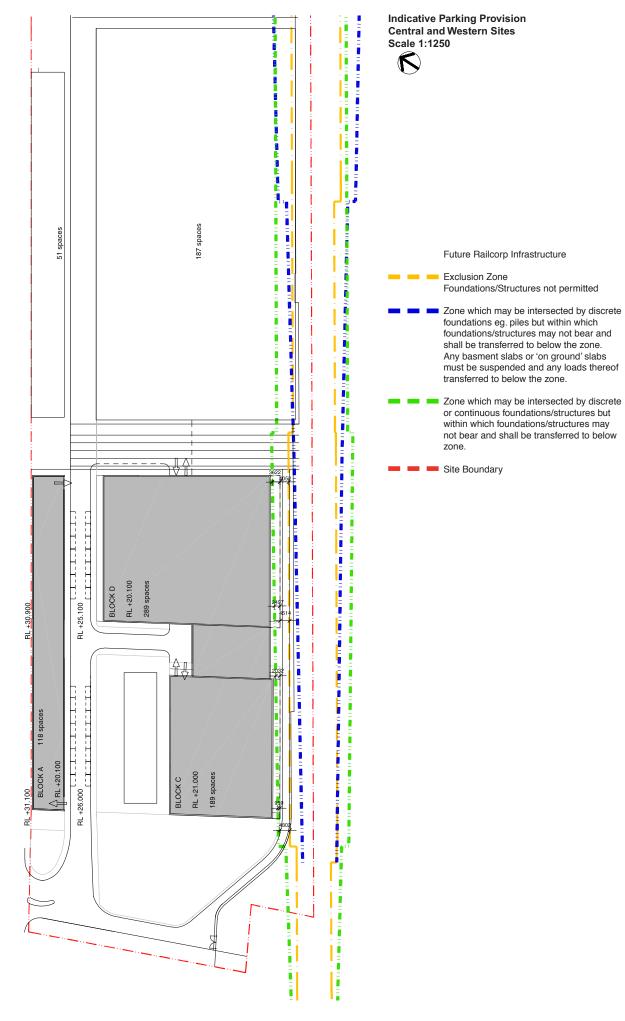

Redfern Waterloo Authority

September 2008 S10914

Central and Western Sites Scale 1:1250 6

Ì

North Eveleigh Rail Yard Site

Redfern Waterloo Authority

September 2008 S10914

Indicative Parking Provision Eastern Site Scale 1:1250