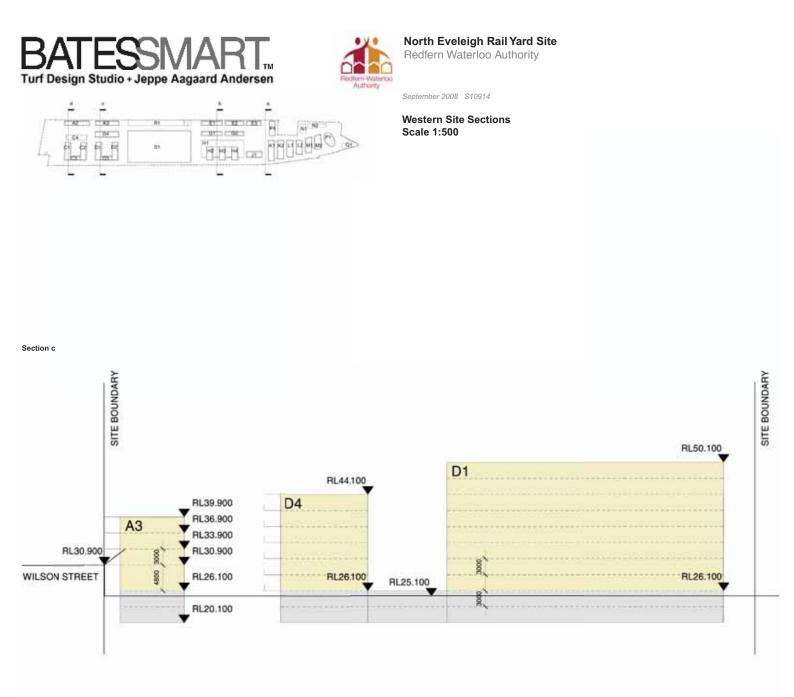

## **Longitudinal Sections**

Redfern Waterloo Authority

North Eveleigh Rail Yard Site

September 2008 S10914

Site Sections -Sight Lines from Wilson Street Scale NTS

Section 2