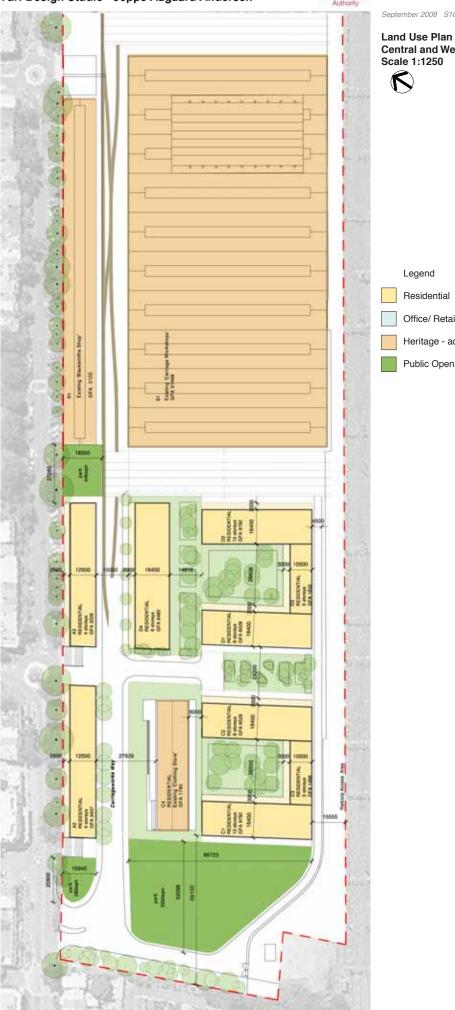

Redfern Waterloo Authority

September 2008 S10914

Central and Western Sites Scale 1:1250 6

Ì

North Eveleigh Rail Yard Site

Redfern Waterloo Authority

September 2008 S10914

Indicative Parking Provision Eastern Site Scale 1:1250