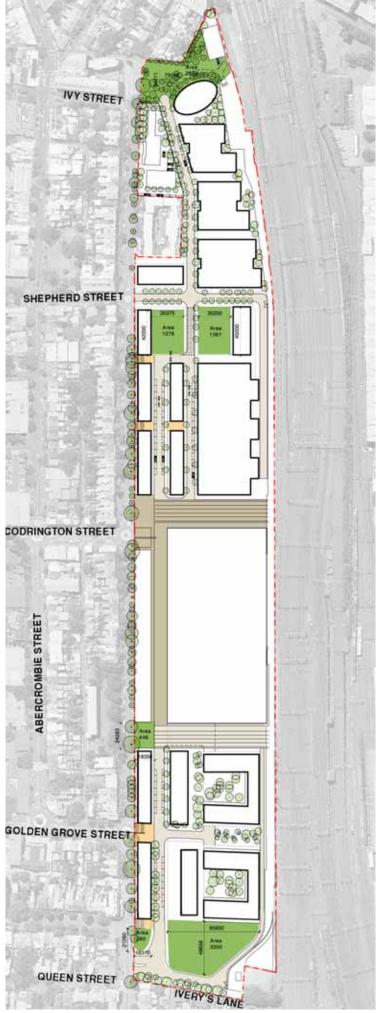

Total Public Parks Total Public Domain Total Public Parks & Public Domain

9,401sqm

6,551sqm

15,952sqm (15% of site area)

Redfern Waterloo Authority

September 2008 S10914

Land Use Plan Eastern Site Scale 1:1250