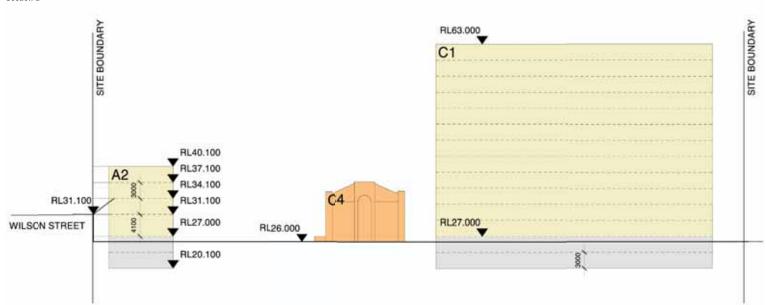

## **Longitudinal Sections**

Redfern Waterloo Authority

North Eveleigh Rail Yard Site

September 2008 S10914

Site Sections -Sight Lines from Wilson Street Scale NTS

Section 2