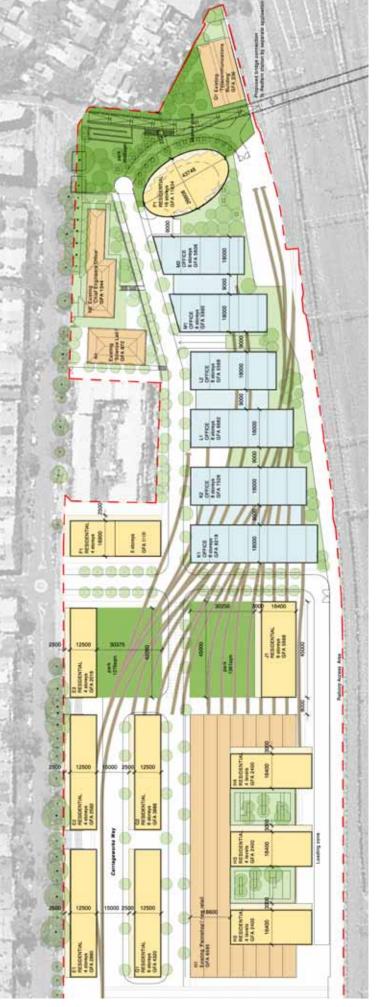

Total Public Parks Total Public Domain Total Public Parks & Public Domain

9,401sqm

6,551sqm

15,952sqm (15% of site area)

Redfern Waterloo Authority

September 2008 S10914

Land Use Plan Eastern Site Scale 1:1250