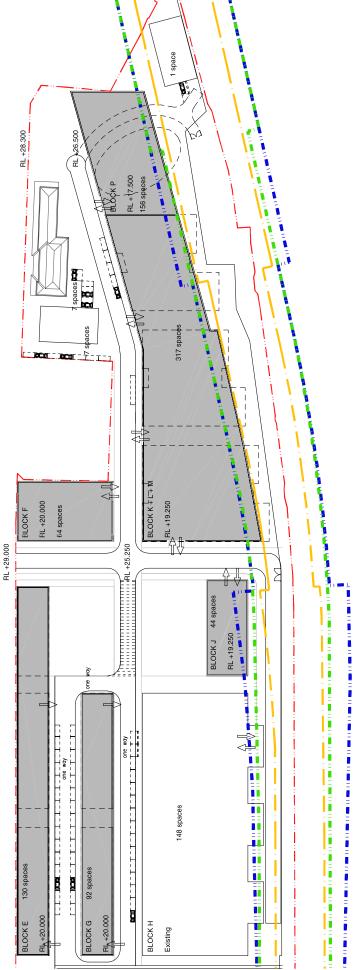

Redfern Waterloo Authority

September 2008 S10914

Central and Western Sites Scale 1:1250 6

Ì

North Eveleigh Rail Yard Site

Redfern Waterloo Authority

September 2008 S10914

Indicative Parking Provision Eastern Site Scale 1:1250