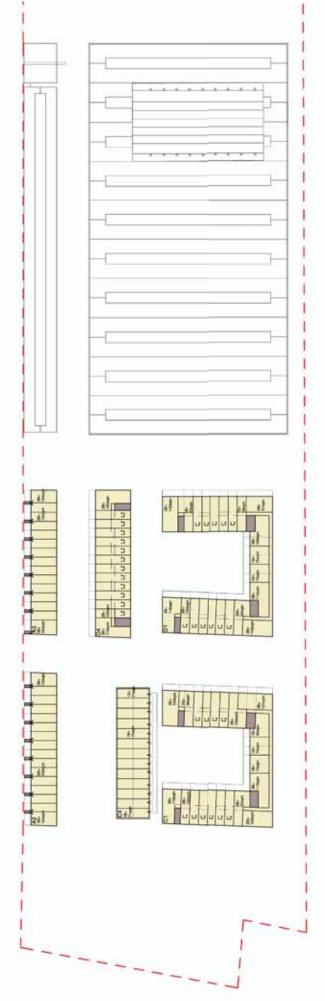

Redfern Waterloo Authority

September 2008 S10914

Typical Upper Floor Plan Eastern Site Scale 1:1250

North Eveleigh Rail Yard Site Redfern Waterloo Authority

September 2008 S10914

Typical Upper Floor Plan Central and Western Sites Scale 1:1250