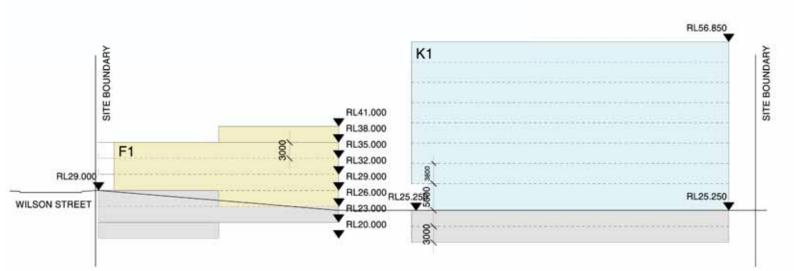

## **Longitudinal Sections**

Redfern Waterloo Authority

North Eveleigh Rail Yard Site

September 2008 S10914

Site Sections -Sight Lines from Wilson Street Scale NTS

Section 2